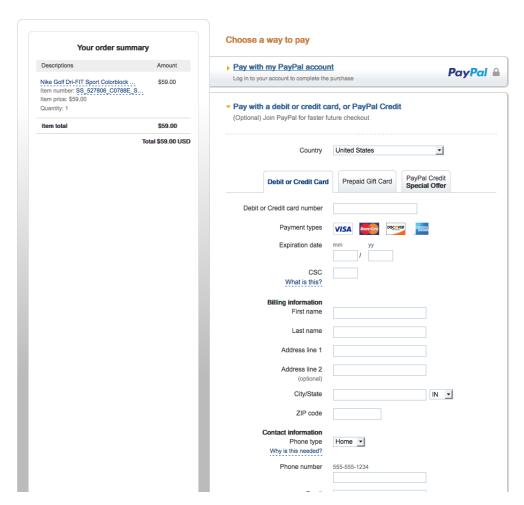

## When you are ready to pay for your order you can either sign in with a PayPal account, or you can select to pay with a debit or credit card.

| Your order summary                                                    |                   |                                                       |                       |              |
|-----------------------------------------------------------------------|-------------------|-------------------------------------------------------|-----------------------|--------------|
| Descriptions                                                          | Amount            | ▼ Pay with my PayPal account                          | PayPal 🔒              |              |
| like Golf Dri-FIT Sport Colorblock<br>tem number: SS_527806_C0788E_S. | \$59.00           | Log in to your account to complete the purchase       |                       |              |
| tem price: \$59.00                                                    |                   | Email                                                 |                       |              |
| Quantity: 1                                                           |                   |                                                       |                       |              |
| Item total                                                            | \$59.00           | PayPal password                                       |                       |              |
|                                                                       | Total \$59.00 USD |                                                       |                       |              |
|                                                                       |                   | ☐ This is a private computer. What's this?            |                       |              |
| Dense Dente                                                           |                   | Log In                                                |                       |              |
| PayPal Purchase Protec                                                | tion              | Forgot email or password?                             |                       |              |
| n eligible purchases   See details                                    |                   | - siget sman or passinary                             |                       |              |
| Shop around the world with confide                                    | nce               | Pay with a debit or credit card, or PayPal Credit     |                       | _            |
|                                                                       |                   | (Optional) Join PayPal for faster future checkout     |                       |              |
|                                                                       |                   | (optional) contra dy, at ion radion ratio of contract |                       |              |
|                                                                       | _                 | Cancel and return to Spirit Wear LLC.                 |                       |              |
|                                                                       | _                 |                                                       |                       |              |
|                                                                       | _                 |                                                       |                       |              |
|                                                                       | _                 | To pay with                                           | a debit or credit car | d select the |
|                                                                       |                   | 15 pw/                                                |                       |              |
|                                                                       |                   |                                                       |                       |              |
|                                                                       |                   |                                                       |                       |              |

## If you wish to pay with a debit or credit card select the link and fill out form.